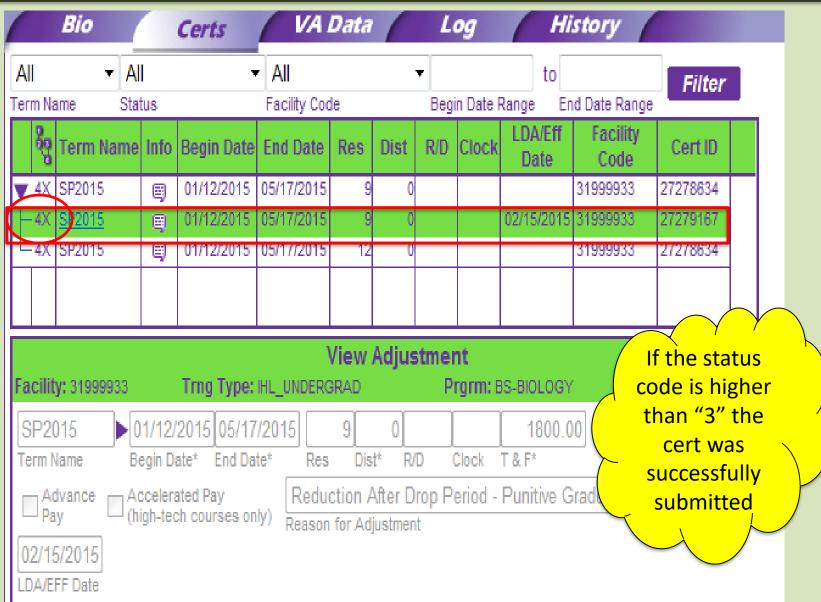

|              |                                                                    |         |                |          |                 |                  |              |       |  |  |
| Remai   |                    |          |                                          |              |                                                                    |         |                |          |                 |                  |              |       |  |  |
| lemai   |                    |          |                                          |              |                                                                    |         |                |          |                 |                  |              |       |  |  |

#### VA ONCE-STATUS CODE





# VA ONCE- VA DATA TAB





#### VA ONCE-LOG TAB





#### VA ONCE- HISTORY TAB



| Sijbalder1<br>3-1-1999-3               | Name: AP<br>S SN: 404-<br>File/Payee | 92-5811      |                       | H                | <b>listory</b><br>Program: BA R<br>Chapter: VRAP<br>Training Type: | Print <                                                                        | Studen |  |
|----------------------------------------|--------------------------------------|--------------|-----------------------|------------------|--------------------------------------------------------------------|--------------------------------------------------------------------------------|--------|--|
|                                        | Bio                                  |              | Certs V