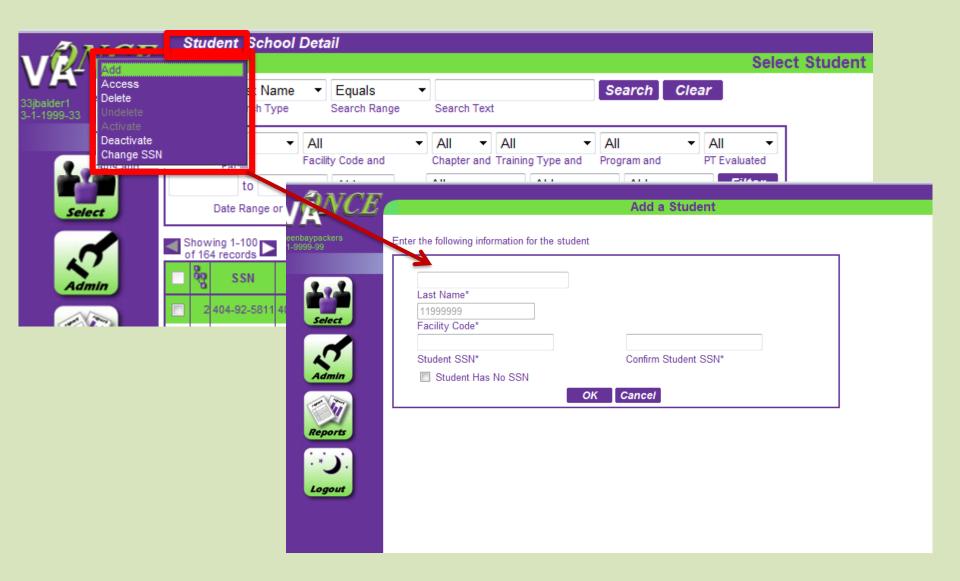

elp



name of the student, the facility code where the student will be attending, and the social security number. Once this information page where you can complete the rest of the information about

does not know what it is, you should have them contact their local Social Security Office before inputting them into VA-ONCE

#### VA ONCE -MAINTENANCE



User School 33ibalder: 3-1-1999-33 Select Admin Reports Logou

#### I Maintenance

School Standard Remarks Standard Terms Standard Programs Flight Instruction Types User Defined Fields

Check the VA Once Quick User Reference Guide for info on running reports Here is where you will add & delete your approved programs, enter course and/or objective codes, standard terms etc.

#### VA ONCE -STUDENT SELECT









## VA ONCE - ADD A STUDENT





#### VA ONCE - FROM A DIFFERENT SCHOOL



Please read the following instruction before you click "OK" or "Cancel" button.

This student exists at another school, but not the current school. The system will allow you to add. If this is the student you want to add, click "OK" to continue. Or, click "Cancel" to return to the student select page.

| 7 | First Name | Middle Name | Last Name | School Facility<br>Code | School Name            | School Status |  |  |  |  |  |  |  |
|---|------------|-------------|-----------|-------------------------|------------------------|---------------|--|--|--|--|--|--|--|
|   | JOHN       |             | ANDERSON  | 3-1-9999-33             | VETERANS<br>UNIVERSITY | A             |  |  |  |  |  |  |  |
|   | OK Cancel  |             |           |