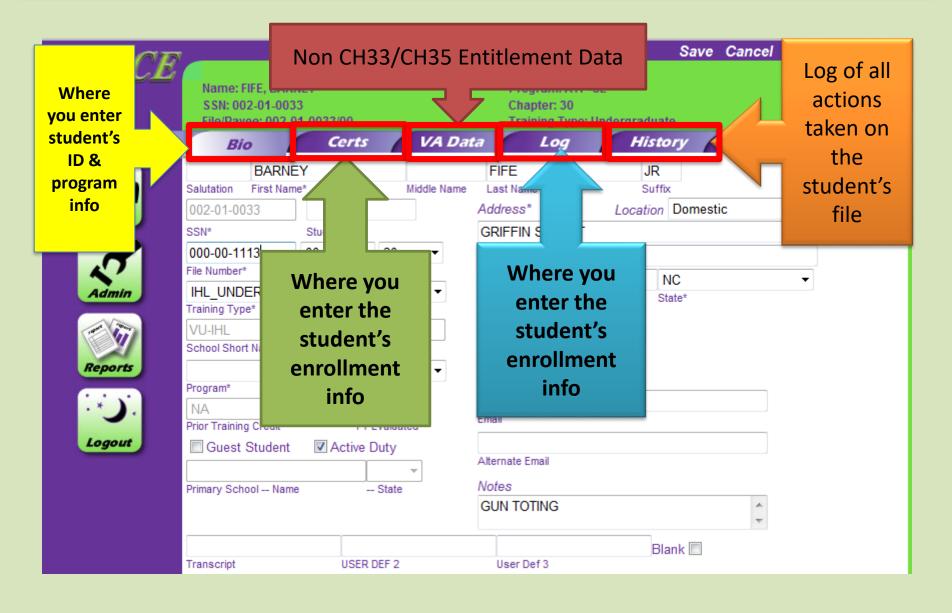

|                            |          | 100 70 0101   | 15.070.007  |                | 0.05      | 101111         |              |       |        | 3/25/2014            | 11000000 |          |        |              |       |

# VA ONCE -STUDENT MAIN SCREEN





#### VA ONCE -BIO TAB









#### VA ONCE -CERT SCREEN Cont.





# VA ONCE -CERT STATUS Cont.



#### VA ONCE - Amend, Adjust, or Terminate



#### VA ONCE - Amend, Adjust, or Terminate Cont.







## VA ONCE-ADJUSTING CONT.





# VA ONCE- SUBMITTING CERT



Click "<u>Save</u>"

Click "<u>Complete</u>" if you want to come back to it before submitting

Click "<u>Submit</u>" when you are ready to send the cert to VA

| 001     | rt Comp            |          | et e |              |                                                                    | Cer     | rte            |          |                 |                  |              | Pri   |  |  |
|---------|--------------------|----------|------------------------------------------|--------------|----------------------------------