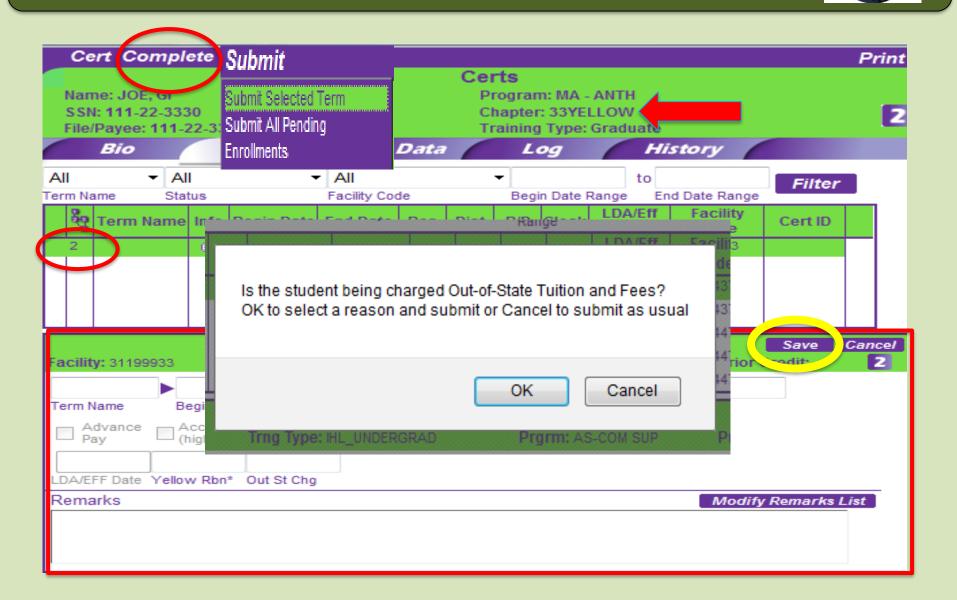

# VA ONCE- SUBMITTING CERT

Click "<u>Save</u>"

Click "<u>Complete</u>" if you want to come back to it before submitting

Click "<u>Submit</u>" when you are ready to send the cert to VA

| 001     | rt Comp            |          | et e |              |                                                                    | Cer     | rte            |          |                 |                  |              | Pri   |  |  |
|---------|--------------------|----------|------------------------------------------|--------------|--------------------------------------------------------------------|---------|----------------|----------|-----------------|------------------|--------------|-------|--|--|
| Nam     | e: CRUISE,         | TOM      |                                          |              | Program: BS-BIOLOGY<br>Chapter: 33<br>Training Type: Undergraduate |         |                |          |                 |                  |              |       |  |  |
|         | : No SSN           | 10111    |                                          |              |                                                                    |         |                |          |                 |                  |              |       |  |  |
| File/F  | Payee: 555         | 22-34    | 34/00                                    |              |                                                                    |         |                |          |                 |                  |              |       |  |  |
|         | Bio                |          | Certs                                    | VA           | Data                                                               | 6       | L              | og       | H               | istory           |              |       |  |  |
| di .    | <b>▼</b> A         | JI       |                                          | All          |                                                                    |         | -              |          | to              |                  | Filter       |       |  |  |
| rm Nai  | me Sta             | atus     |                                          | Facility Cod | le                                                                 |         | Begin Date Ran |          |                 | nd Date Ran      | ge           |       |  |  |
| 89      | Term Name          | e Info   | Begin Date                               | End Date     | Res                                                                | Dist    | R/D            | Clock    | LDA/Eff<br>Date | Facility<br>Code | Cert ID      |       |  |  |
| 4X (    | SP2015             | E)       | 01/12/2015                               | 05/17/2015   | 12                                                                 | 0       |                |          |                 | 31999933         | 27278634     |       |  |  |
| -2      | SP2015             | 岡        | 01/12/2015                               | 05/17/2015   | 12                                                                 | 0       |                |          |                 | 31999933         |              |       |  |  |
| -4X 3   | SP2015             | 闯        | 01/12/2015                               | 05/17/2015   | 12                                                                 | 0       |                |          |                 | 31999933         | 27278634     |       |  |  |
|         |                    |          |                                          |              |                                                                    |         |                |          |                 |                  |              |       |  |  |
|         |                    |          |                                          |              |                                                                    |         |                |          |                 |                  |              |       |  |  |
|         |                    |          |                                          |              | Edit /                                                             | Adjus   | tmen           | it       |                 |                  | Save         | Cance |  |  |
| acility | <b>/:</b> 31999933 |          | Trng Type:                               | IHL_UNDERG   | GRAD                                                               |         | P              | rgrm: E  | S-BIOLOG        | Y F              | rior Credit: | 2     |  |  |
| SP20    | 15                 | 01/12/   | 2015 05/17                               | /2015        | 9                                                                  | 0       |                |          | 1800.           | 00               |              |       |  |  |
| erm Na  | ame E              | Begin D  | ate* End Da                              | te* Res      | Dis                                                                | t* R/   | D              | Clock    | T & F*          |                  |              |       |  |  |
| Ad      | vance A            | ccelera  | ated Pay                                 | Reduc        | tion Aft                                                           | er Drop | Perio          | d - Non- | Punitive Gr     | ades Assigi      | ned 👻        |       |  |  |
| Pay     | y []               | high-teo | ch courses on                            | ly) Reason   | for Adjus                                                          | stment  |                |          |                 |                  |              |       |  |  |
| 02/15   | /2015              |          |                                          | An Un        | avoidab                                                            | ole Cha | nge In         | The Stu  | ident's Con     | ditions Of       | -            |       |  |  |
| DA/EF   | F Date             |          |                                          | Mitigating   | g Circum                                                           | stances |                |          |                 |                  |              |       |  |  |
|         | rks                |          |                                          |              |                                                                    |         |                |          |                 | Moa              | lify Remarks | List  |  |  |
| Remai   |                    |          |                                          |              |                                                                    |         |                |          |                 |                  |              |       |  |  |
| Remai   |                    |          |                                          |              |                                                                    |         |                |          |                 |                  |              |       |  |  |
| lemai   |                    |          |                                          |              |                                                                    |         |                |          |                 |                  |              |       |  |  |