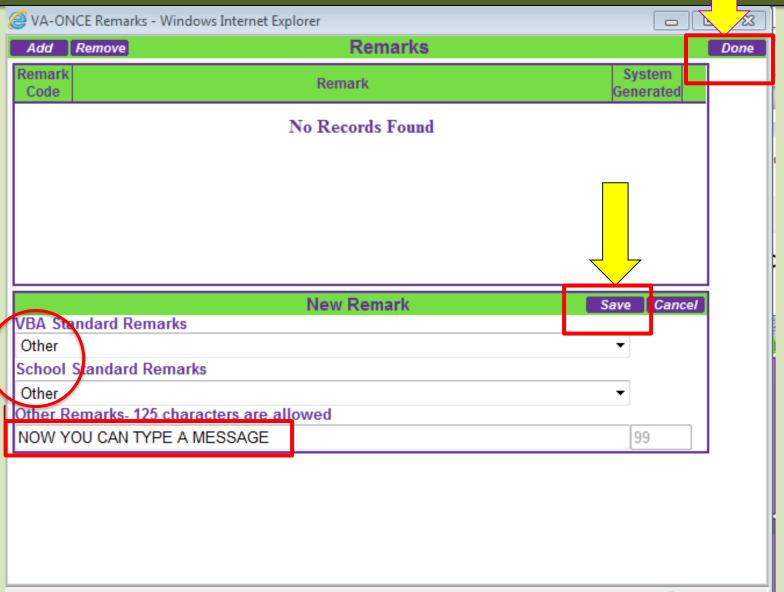

| 🥔 VA-ONCE Remarks - Wir                             | ndows Internet Explorer                                                                |                                                                                                     |
|-----------------------------------------------------|----------------------------------------------------------------------------------------|-----------------------------------------------------------------------------------------------------|
| Add Remove                                          | Remarks                                                                                | Done                                                                                                |
| Remark<br>Code                                      | Remark                                                                                 | System<br>Generated                                                                                 |
|                                                     | No Records Found                                                                       | Message from webpage                                                                                |
|                                                     |                                                                                        | Using remarks other then VBA standard remarks will lead to manual processing of this certification. |
|                                                     |                                                                                        | ОК                                                                                                  |
| This Is Another Standard<br>Student Didn"t Get Alon | 9/7/07 - 3/16/07<br>Ird Remark<br>nger Wanted To Pay For Childs Education<br>d Remark. | Save Cancel                                                                                         |