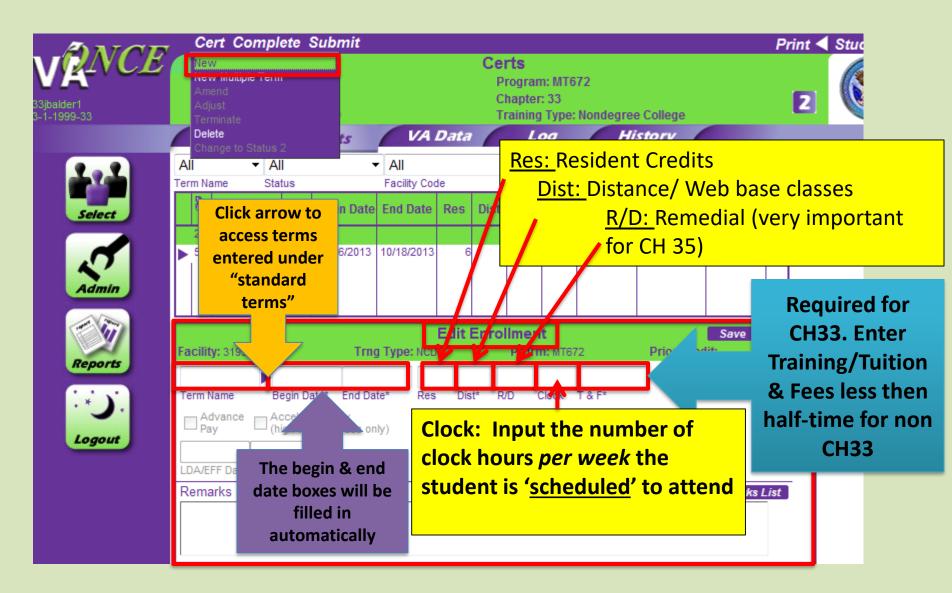

|                            |          | 100 70 0101   | 15.070.007  |                | 0.05      | 101111         |              |       |        | 3/25/2014            | 11000000 |          |        |              |       |

# VA ONCE -STUDENT MAIN SCREEN





#### VA ONCE -BIO TAB









#### VA ONCE -CERT SCREEN Cont.





# VA ONCE -CERT STATUS Cont.



#### VA ONCE - Amend, Adjust, or Terminate



#### VA ONCE - Amend, Adjust, or Terminate Cont.







## VA ONCE-ADJUSTING CONT.





# VA ONCE- SUBMITTING CERT



Click "<u>Save</u>"

Click "<u>Complete</u>" if you want to come back to it before submitting

Click "<u>Submit</u>" when you are ready to send the cert to VA

| 001     | rt Comp            |          | et e |              |                                                                    | Cer     | rte            |          |                 |                  |              | Pri   |  |  |
|---------|--------------------|----------|------------------------------------------|--------------|-----------------------------------------------------------------