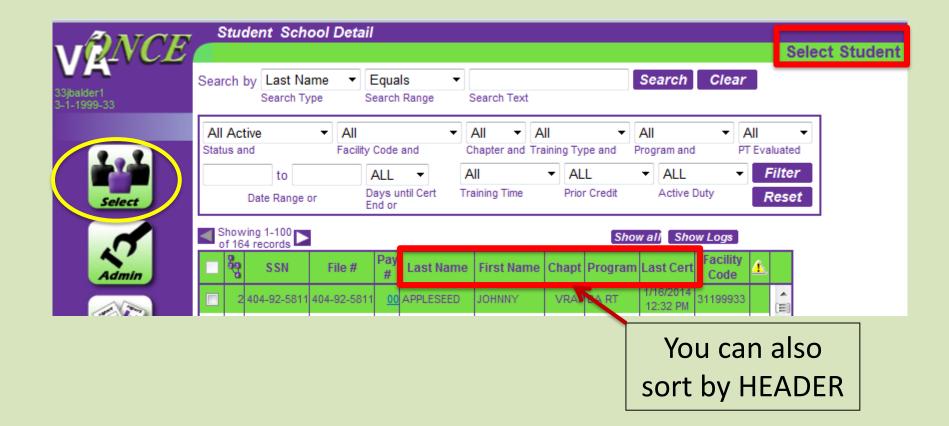

ONCE - HELP





Tasks Margin Help



name of the student, the facility code where the student will be attending, and the social security number. Once this information page where you can complete the rest of the information about

does not know what it is, you should have them contact their local Social Security Office before inputting them into VA-ONCE

#### VA ONCE -MAINTENANCE



User School 33ibalder: 3-1-1999-33 Select Admin Reports Logou

#### I Maintenance

School Standard Remarks Standard Terms Standard Programs Flight Instruction Types User Defined Fields

Check the VA Once Quick User Reference Guide for info on running reports Here is where you will add & delete your approved programs, enter course and/or objective codes, standard terms etc.

#### VA ONCE -STUDENT SELECT









## VA ONCE - ADD A STUDENT





#### VA ONCE - FROM A DIFFERENT SCHOOL



Please read the following instruction before you click "OK" or "Cancel" button.

This student exists at another school, but not the current school. The system will allow you to add. If this is the student you want to add, click "OK" to continue. Or, click "Cancel" to return to the student select page.

| 7 | First Name | Middle Name | Last Name | School Facility<br>Code | School Name            | School Status |  |  |  |  |  |  |  |
|---|------------|-------------|-----------|-------------------------|------------------------|---------------|--|--|--|--|--|--|--|
|   | JOHN       |             | ANDERSON  | 3-1-9999-33             | VETERANS<br>UNIVERSITY | A             |  |  |  |  |  |  |  |
|   | OK Cancel  |