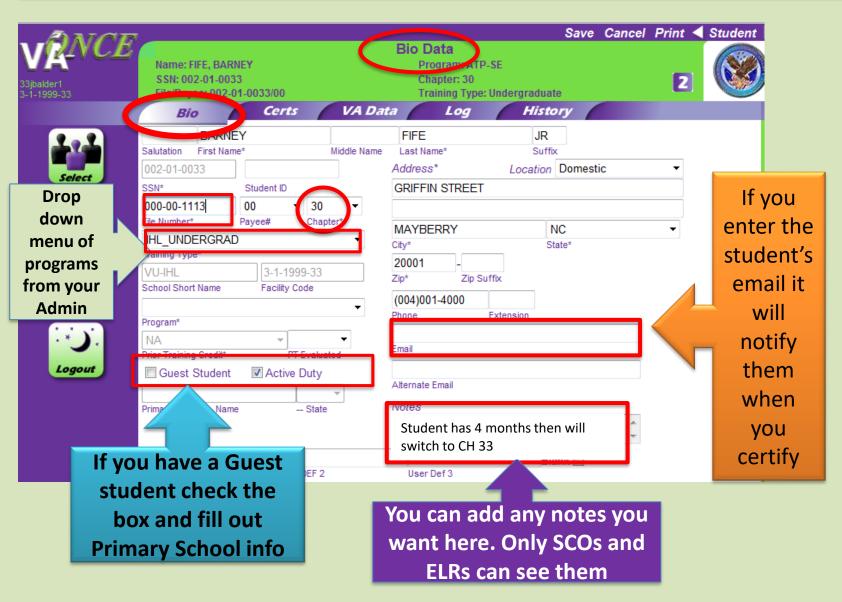

|                            |          | 100 70 0101   | 15.070.007  |                | 0.05      | 101111         |              |       |        | 3/25/2014            | 11000000 |          |        |              |       |

# VA ONCE -STUDENT MAIN SCREEN





#### VA ONCE -BIO TAB









#### VA ONCE -CERT SCREEN Cont.





# VA ONCE -CERT STATUS Cont.



#### VA ONCE - Amend, Adjust, or Terminate



#### VA ONCE - Amend, Adjust, or Terminate Cont.







## VA ONCE-ADJUSTING CONT.





# VA ONCE- SUBMITTING CERT



Click "<u>Save</u>"

Click "<u>Complete</u>" if you want to come back to it before submitting

Click "<u>Submit</u>" when you are ready to send the cert to VA

| 001     | rt Comp            |          | et e |              |                                                                    | Cer     | rte            |          |                 |                  |              | Pri   |  |  |
|---------|--------------------|----------|------------------------------------------|--------------|-------------------------------------------------------------