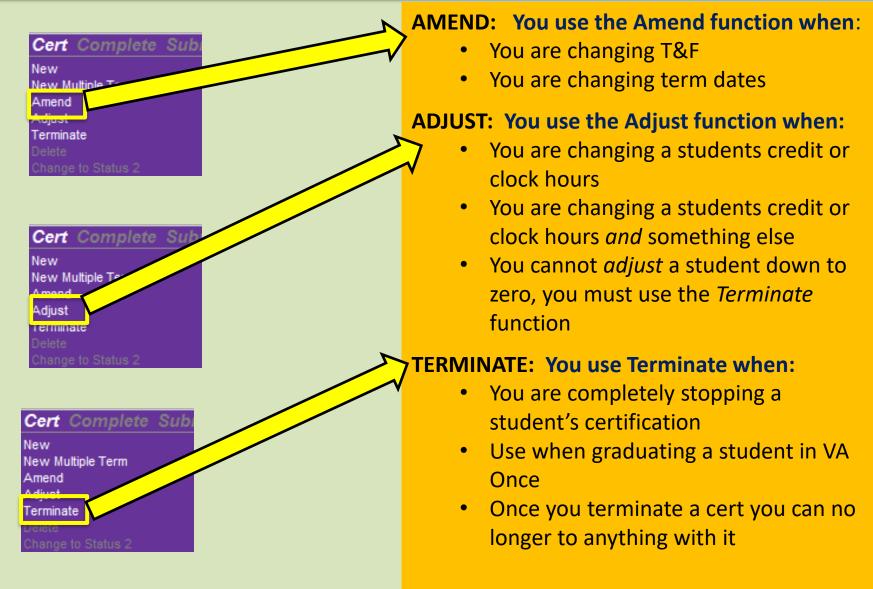

#### VA ONCE - Amend, Adjust, or Terminate

#### VA ONCE - Amend, Adjust, or Terminate Cont.