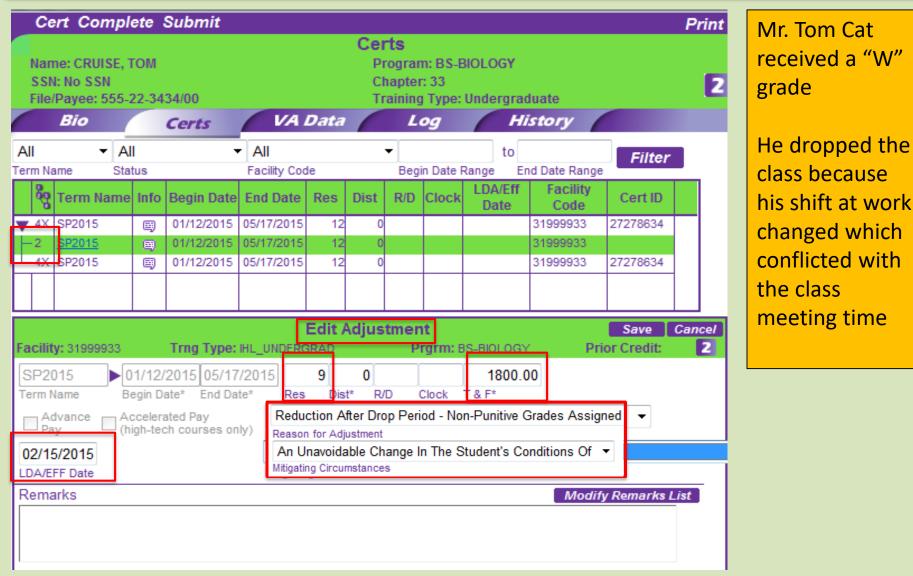

|                            |          | 100 70 0101   | 15.070.007  |                | 0.05      | 101111         |              |       |        | 3/25/2014            | 11000000 |          |        |              |       |

# VA ONCE -STUDENT MAIN SCREEN





#### VA ONCE -BIO TAB









#### VA ONCE -CERT SCREEN Cont.





# VA ONCE -CERT STATUS Cont.



#### VA ONCE - Amend, Adjust, or Terminate



#### VA ONCE - Amend, Adjust, or Terminate Cont.







## VA ONCE-ADJUSTING CONT.





# VA ONCE- SUBMITTING CERT



Click "<u>Save</u>"

Click "<u>Complete</u>" if you want to come back to it before submitting

Click "<u>Submit</u>" when you are ready to send the cert to VA

| 001     | rt Comp            |          | et e |              |                                                                    | Cer     | rte            |          |                 |                  |              | Pri   |  |  |
|---------|--------------------|----------|------------------------------------------|--------------|--------------------------------------------------------------------|---------|----------------|----------|-----------------|------------------|--------------|-------|--|--|
| Nam     | e: CRUISE,         | TOM      |                                          |