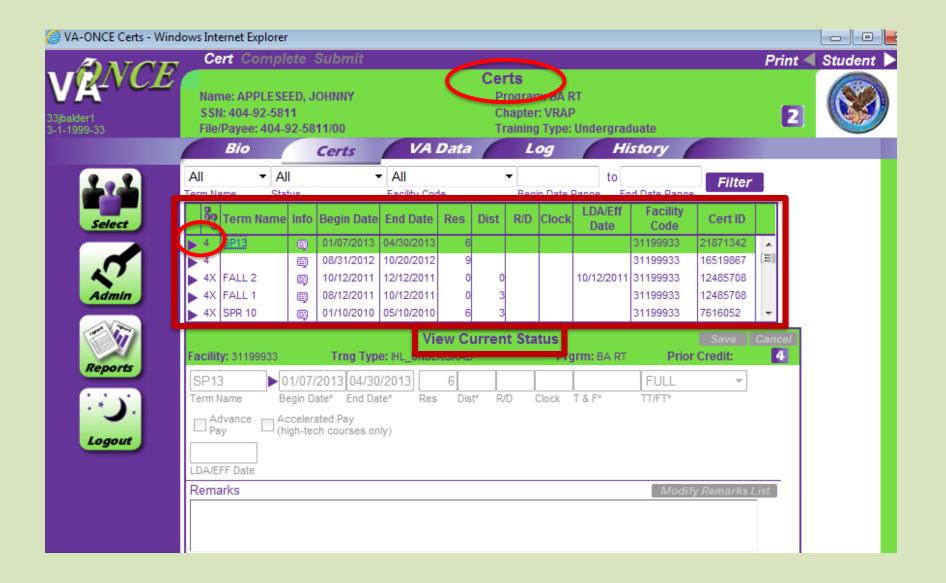

|                            |          | 100 70 0101   | 15.070.007  |                | 0.05      | 101111         |              |       |        | 3/25/2014            | 11000000 |          |        |              |       |

# VA ONCE -STUDENT MAIN SCREEN





#### VA ONCE -BIO TAB









#### VA ONCE -CERT SCREEN Cont.





# VA ONCE -CERT STATUS Cont.



#### VA ONCE - Amend, Adjust, or Terminate



#### VA ONCE - Amend, Adjust, or Terminate Cont.







## VA ONCE-ADJUSTING CONT.





# VA ONCE- SUBMITTING CERT



Click "<u>Save</u>"

Click "<u>Complete</u>" if you want to come back to it before submitting

Click "<u>Submit</u>" when you are ready to send the cert to VA

| 001     | rt Comp            |          | et e |              |                                                                    | Cer     | rte            |          |                 |                  |              | Pri   |  |  |
|---------|--------------------|----------|------------------------------------------|--------------|--------------------------------------------------------------------|---------|----------------|----------|-----------------|---------