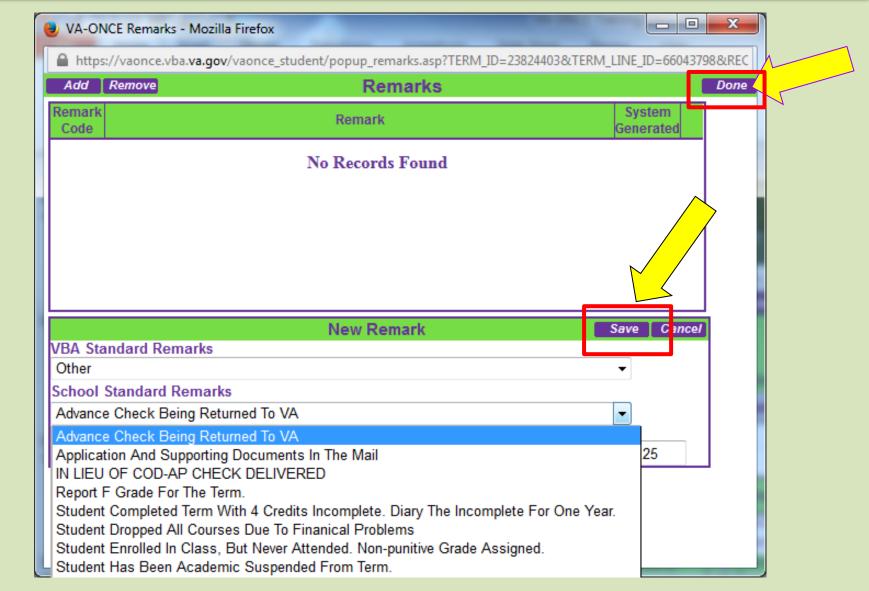

| 🥔 VA-ONCE Remarks - Wir                             | ndows Internet Explorer                                                                |                                                                                                     |
|-----------------------------------------------------|----------------------------------------------------------------------------------------|-----------------------------------------------------------------------------------------------------|
| Add Remove                                          | Remarks                                                                                | Done                                                                                                |
| Remark<br>Code                                      | Remark                                                                                 | System<br>Generated                                                                                 |
|                                                     | No Records Found                                                                       | Message from webpage                                                                                |
|                                                     |                                                                                        | Using remarks other then VBA standard remarks will lead to manual processing of this certification. |
|                                                     |                                                                                        | ОК                                                                                                  |
| This Is Another Standard<br>Student Didn"t Get Alon | 9/7/07 - 3/16/07<br>Ird Remark<br>nger Wanted To Pay For Childs Education<br>d Remark. | Save Cancel                                                                                         |