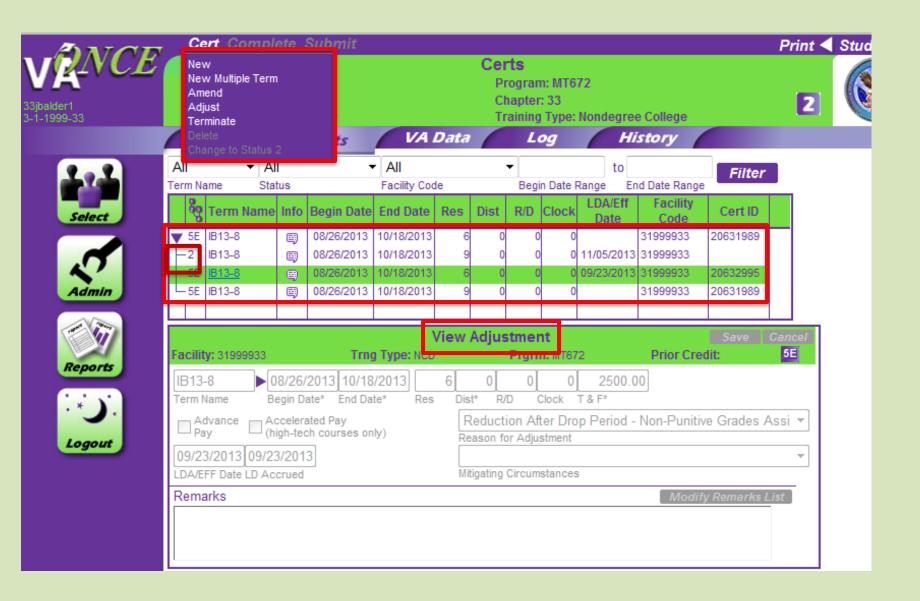

#### VA ONCE - Amend, Adjust, or Terminate

#### VA ONCE - Amend, Adjust, or Terminate Cont.