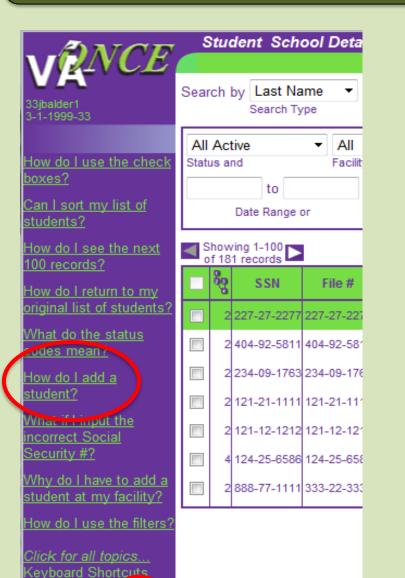

CE: P036 (updated Aug. 4, 2013 1).
- How-to guide for flight schools man

• User tips 📆

- Automation of Post-9/11 GI Bill benefits and VA-ONCE remarks T
- Top ten list of what not to report in VA-ONCE remarks 1

#### Certification and Training

- School Officials Handbook
- School Official Handbook Cover Letter 📆
- School Official Handbook 📩 (Updated September 30, 2013)

 Online School Official Training - This training is designed for new School Certifying Officials but may also be used as refresher training. Complete the tutorial portion of the program to advance in the training module.

General School Responsibility Factsheet



Keep receiving education and training benefits from VA by verifying your attendance.

RESOURCES

Dopofite A 7

#### VA ONCE -LOG IN





#### VA ONCE - HELP





Tasks Margin Help



name of the student, the facility code where the student will be attending, and the social security number. Once this information page where you can complete the rest of the information about

does not know what it is, you should have them contact their local Social Security Office before inputting them into VA-ONCE

#### VA ONCE -MAINTENANCE



User School 33ibalder: 3-1-1999-33 Select Admin Reports Logou

#### I Maintenance

School Standard Remarks Standard Terms Standard Programs Flight Instruction Types User Defined Fields

Check the VA Once Quick User Reference Guide for info on running reports Here is where you will add & delete your approved programs, enter course and/or objective codes, standard terms etc.

#### VA ONCE -STUDENT SELECT









## VA ONCE - A