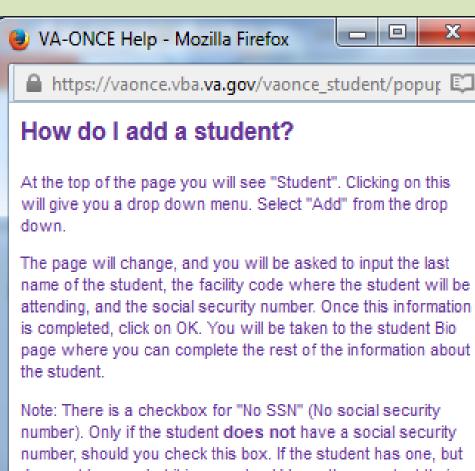

#### VA ONCE - HELP

Tasks Margin Help

name of the student, the facility code where the student will be attending, and the social security number. Once this information page where you can complete the rest of the information about

does not know what it is, you should have them contact their local Social Security Office before inputting them into VA-ONCE