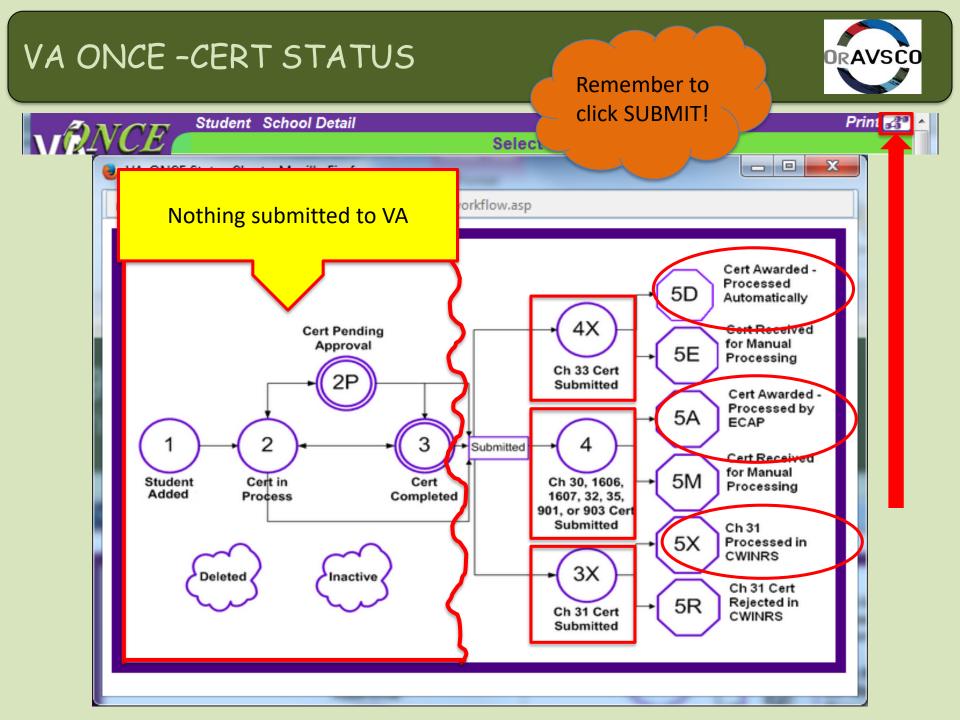

|                            |          | 100 70 0101   | 15.070.007  |                | 0.05      | 101111         |              |       |        | 3/25/2014            | 11000000 |          |        |              |       |

# VA ONCE -STUDENT MAIN SCREEN





#### VA ONCE -BIO TAB









#### VA ONCE -CERT SCREEN Cont.





# VA ONCE -CERT STATUS Cont.



#### VA ONCE - Amend, Adjust, or Terminate



#### VA ONCE - Amend, Adjust, or Terminate Cont.







## VA ONCE-ADJUSTING CONT.





# VA ONCE- SUBMITTING CERT



Click "<u>Save</u>"

Click "<u>Complete</u>" if you want to come back to it before submitting

Click "<u>Submit</u>" when you are ready to send the cert to VA

| 001     | rt Comp            |          | et e |              |                                                                    | Cer     | rte            |          |                 |                  |              | Pri   |  |  |
|---------|--------------------|----------|------------------------------------------|--------------|--------------------------------------------------------------------|---------|----------------|------