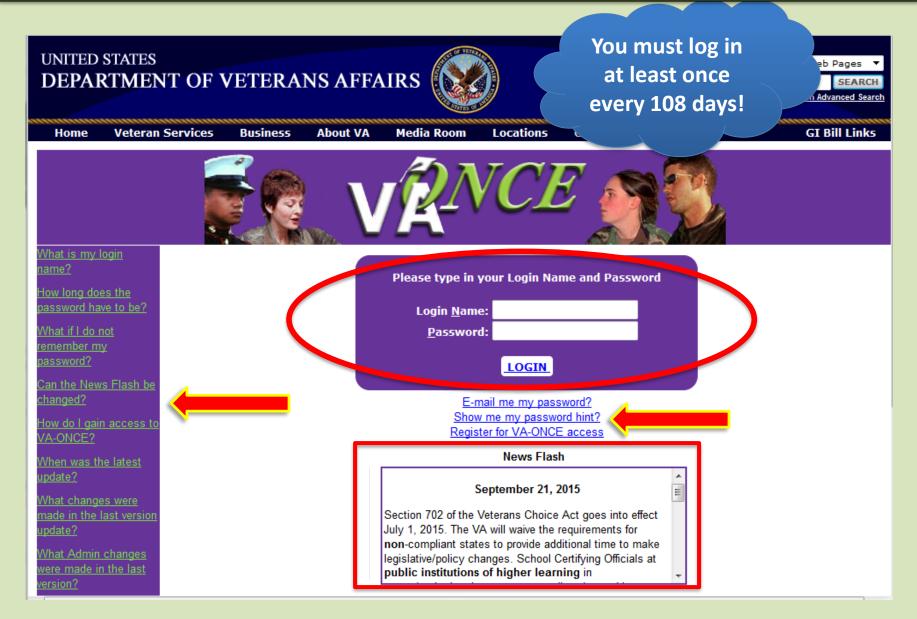

n Recent Version of VA-ONCE: P036 (updated Aug. 4, 2013 1).
- How-to guide for flight schools man

• User tips 📆

- Automation of Post-9/11 GI Bill benefits and VA-ONCE remarks T
- Top ten list of what not to report in VA-ONCE remarks 1

#### Certification and Training

- School Officials Handbook
- School Official Handbook Cover Letter 📆
- School Official Handbook 📩 (Updated September 30, 2013)

 Online School Official Training - This training is designed for new School Certifying Officials but may also be used as refresher training. Complete the tutorial portion of the program to advance in the training module.

General School Responsibility Factsheet



Keep receiving education and training benefits from VA by verifying your attendance.

RESOURCES

Dopofite A 7

#### VA ONCE -LOG IN





#### VA ONCE - HELP





Tasks Margin Help



name of the student, the facility code where the student will be attending, and the social security number. Once this information page where you can complete the rest of the information about

does not know what it is, you should have them contact their local Social Security Office before inputting them into VA-ONCE

#### VA ONCE -MAINTENANCE



User School 33ibalder: 3-1-1999-33 Select Admin Reports Logou

#### I Maintenance

School Standard Remarks Standard Terms Standard Programs Flight Instruction Types User Defined Fields

Check the VA Once Quick User Reference Guide for info on running reports Here is where you will add & delete your approved programs, enter course and/or objective codes, standard terms etc.

#### VA ONCE -STUDENT SELEC