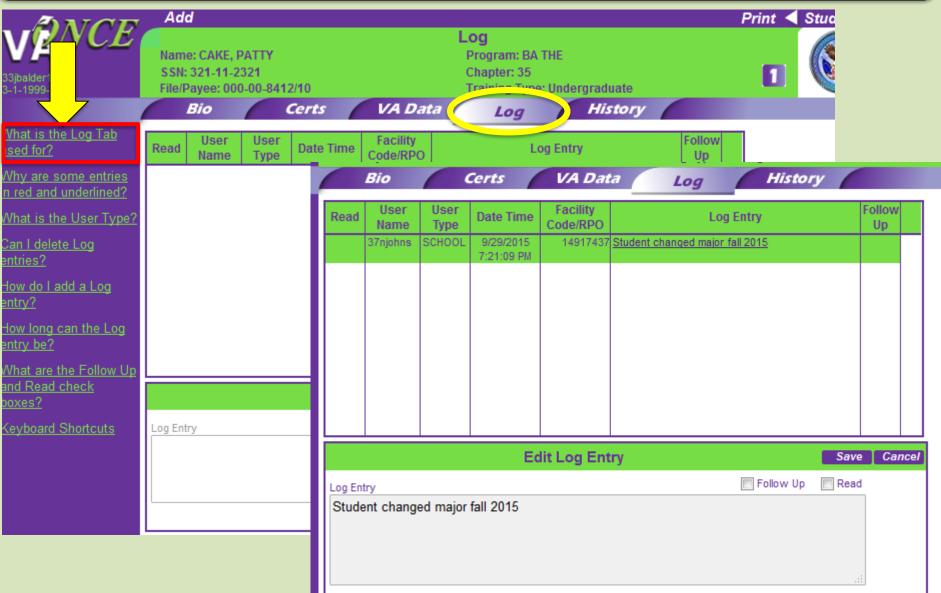

|         |                |          |                 |                  |              |       |  |  |
| Remai   |                    |          |                                          |              |                                                                    |         |                |          |                 |                  |              |       |  |  |
| lemai   |                    |          |                                          |              |                                                                    |         |                |          |                 |                  |              |       |  |  |

#### VA ONCE-STATUS CODE





# VA ONCE- VA DATA TAB





#### VA ONCE-LOG TAB





#### VA ONCE- HISTORY TAB



| Sijbalder1<br>3-1-1999-3               | Name: AP<br>S SN: 404-<br>File/Payee | 92-5811      |                       | H                | <b>listory</b><br>Program: BA R<br>Chapter: VRAP<br>Training Type: | Print <                                                                        | Studen |  |
|----------------------------------------|--------------------------------------|--------------|-----------------------|------------------|--------------------------------------------------------------------|--------------------------------------------------------------------------------|--------|--|
|                                        | Bio                                  |              | Certs V               | A Data           | Log