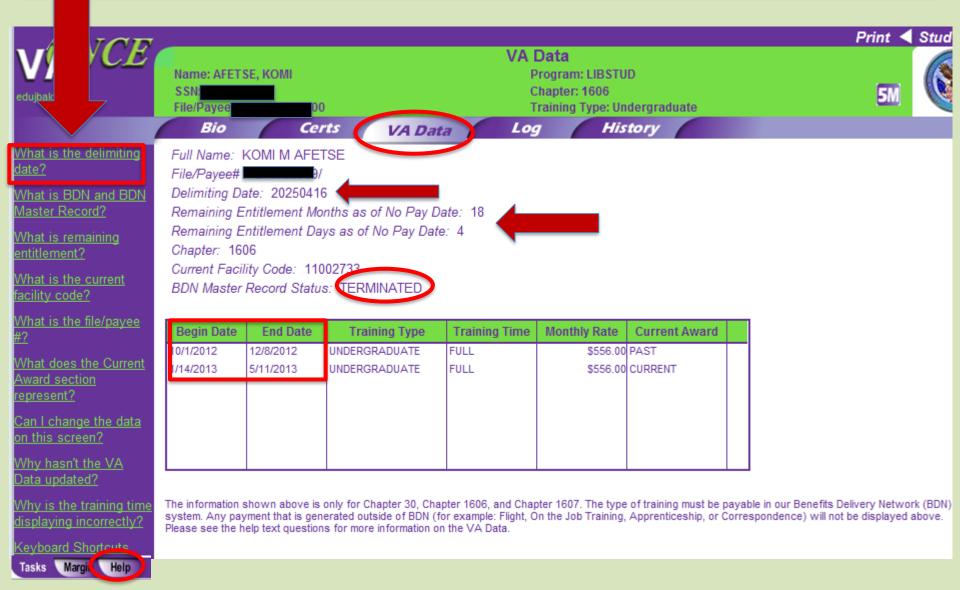

|              |                                                                    |         |                |          |                 |                  |              |       |  |  |
| Remai   |                    |          |                                          |              |                                                                    |         |                |          |                 |                  |              |       |  |  |
| lemai   |                    |          |                                          |              |                                                                    |         |                |          |                 |                  |              |       |  |  |

#### VA ONCE-STATUS CODE





# VA ONCE- VA DATA TAB





#### VA ONCE-LOG TAB





#### VA ONCE- HISTORY TAB



| Sijbalder1<br>3-1-1999-3               | Name: AP<br>S SN: 404-<br>File/Payee | 92-5811      |                       | H                | <b>listory</b><br>Program: BA R<br>Chapter: VRAP<br>Training Type: | Print <                                                                        | Studen |  |
|----------------------------------------|--------------------------------------|--------------|-----------------------|------------------|--------------------------------------------------------------------|--------------------------------------------------------------------------------|--------|--|
|                                        | Bio                                  |              | Certs V               | A Data           |