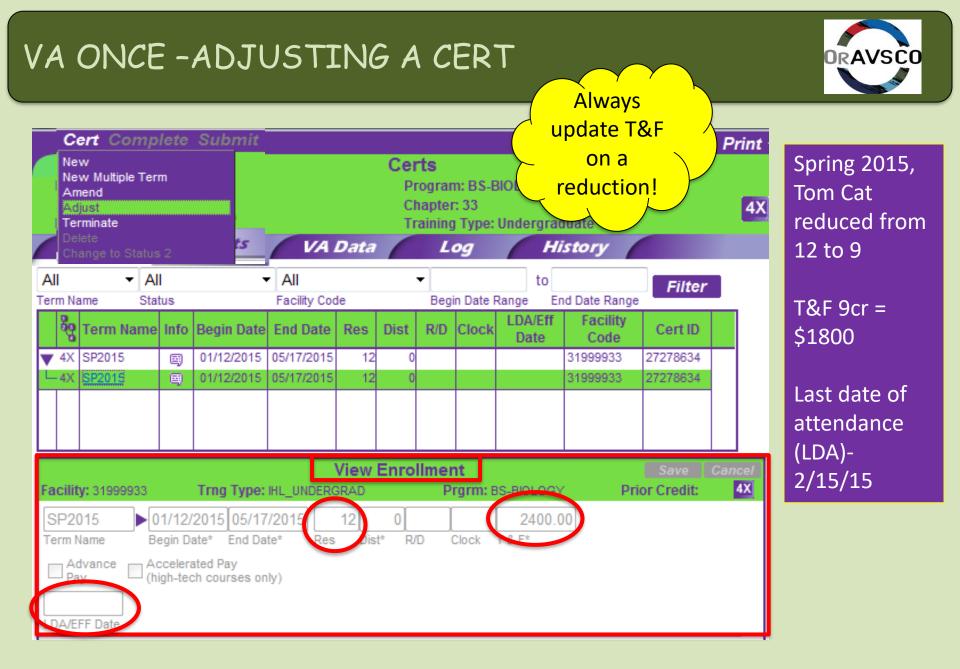

|                            |          | 100 70 0101   | 15.070.007  |                | 0.05      | 101111         |              |       |        | 3/25/2014            | 11000000 |          |        |              |       |

# VA ONCE -STUDENT MAIN SCREEN





#### VA ONCE -BIO TAB









#### VA ONCE -CERT SCREEN Cont.





# VA ONCE -CERT STATUS Cont.



#### VA ONCE - Amend, Adjust, or Terminate



#### VA ONCE - Amend, Adjust, or Terminate Cont.







## VA ONCE-ADJUSTING CONT.





# VA ONCE- SUBMITTING CERT



Click "<u>Save</u>"

Click "<u>Complete</u>" if you want to come back to it before submitting

Click "<u>Submit</u>" when you are ready to send the cert to VA

| 001     | rt Comp            |          | et e |              |                                                                    | Cer     | rte            |          |                 |                  |              | Pri   |  |  |
|---------|--------------------|----------|------------------------------------------|--------------|--------------------------------------------------------------------|---------|----------------|----------|-----------------|------------------|--------------|-------|--|--|
| Nam     | e: CRUISE,         | TOM      |