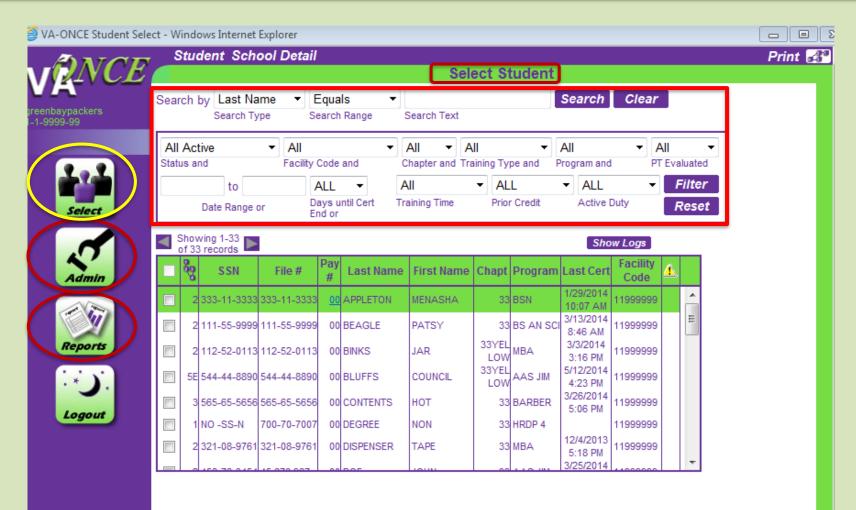

# VA ONCE - HELP





Tasks Margin Help



name of the student, the facility code where the student will be attending, and the social security number. Once this information page where you can complete the rest of the information about

does not know what it is, you should have them contact their local Social Security Office before inputting them into VA-ONCE

#### VA ONCE -MAINTENANCE



User School 33ibalder: 3-1-1999-33 Select Admin Reports Logou

#### I Maintenance

School Standard Remarks Standard Terms Standard Programs Flight Instruction Types User Defined Fields

Check the VA Once Quick User Reference Guide for info on running reports Here is where you will add & delete your approved programs, enter course and/or objective codes, standard terms etc.

#### VA ONCE -STUDENT SELECT









## VA ONCE - ADD A STUDENT





#### VA ONCE - FROM A DIFFERENT SCHOOL



Please read the following instruction before you click "OK" or "Cancel" button.

This student exists at another school, but not the current school. The system will allow you to add. If this is the student you want to add, click "OK" to continue. Or, click "Cancel" to return to the student select page.

| 7 | First Name | Middle Name | Last Name | School Facility<br>Code | School Name            | School Status |  |  |  |  |  |  |  |
|---|------------|-------------|-----------|-------------------------|------------------------|---------------|--|--|--|--|--|--|--|
|   | JOHN       |             | ANDERSON  | 3-1-9999-33             | VETERANS<br>UNIVERSITY | A             |  |  |  |  |  |  |  |
|   | OK Cancel